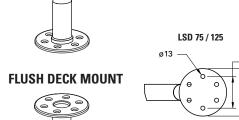

#### **DECK MOUNT**

| MODEL   | SWL per pair | DESCRIPTION           |
|---------|--------------|-----------------------|
| LSD125D | 125kg        | Slider, deck mount    |
| LSD125T | 125kg        | Slider, transom mount |
| LSD125F | 125kg        | Slider, flush mount   |
| LSDCAP  |              | Base Cover Cap Deck   |
| LSDFCAP |              | Base Cover Cap Flush  |

#### **DECK MOUNT**

| MODEL   | SWL per pair | DESCRIPTION           |
|---------|--------------|-----------------------|
| LSD75SD | 75kg         | Slider, deck mount    |
| LSD75ST | 75kg         | Slider, transom mount |
| LSD75SF | 75kg         | Slider, flush mount   |
| LSDCAP  |              | Base Cover Cap Deck   |
| LSDFCAP |              | Base Cover Cap Flush  |