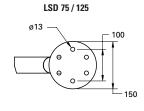

#### **DECK MOUNT**

| MODEL   | SWL per pair | DESCRIPTION           |
|---------|--------------|-----------------------|
| LSD125D | 125kg        | Slider, deck mount    |
| LSD125T | 125kg        | Slider, transom mount |
| LSD125F | 125kg        | Slider, flush mount   |
| LSDCAP  |              | Base Cover Cap Deck   |
| LSDFCAP |              | Base Cover Cap Flush  |

#### **DECK MOUNT**

| MODEL   | SWL per pair | DESCRIPTION           |
|---------|--------------|-----------------------|
| LSD75SD | 75kg         | Slider, deck mount    |
| LSD75ST | 75kg         | Slider, transom mount |
| LSD75SF | 75kg         | Slider, flush mount   |
| LSDCAP  |              | Base Cover Cap Deck   |
| LSDFCAP |              | Base Cover Cap Flush  |