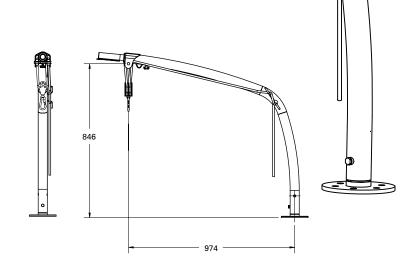

### LSD125

A robust design of tube davit made with across-boat stowage in mind.

### **FEATURES**

- Rotate when not in use
- Capacity 125kg per pair, according to model
- Sliding arm to hold dinghy secure
- Simply removed
- Made from polished 316 stainless steel
- Custom and standard transom brackets available
- Can be deck mounted
- Hand winch operation