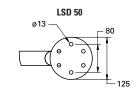

### SWIVELLING DAVITS 50KG

# **Simpson** Davits

### LSD50

A robust design of tube davit made with across-boat stowage in mind.

| MODEL  | SDW per pair | DESCRIPTION    |
|--------|--------------|----------------|
| LSD50D | 50kg         | Deck mount     |
| LSD50T | 50kg         | Transom mount  |
| LSDCAP |              | Base Cover Cap |