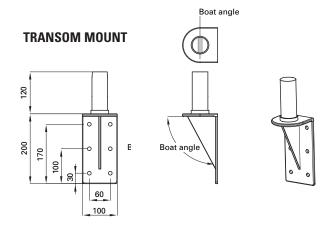

#### **DECK MOUNT**

| MODEL   | SWL per pair | DESCRIPTION           |
|---------|--------------|-----------------------|
| LSD125D | 125kg        | Slider, deck mount    |
| LSD125T | 125kg        | Slider, transom mount |
| LSD125F | 125kg        | Slider, flush mount   |
| LSDCAP  |              | Base Cover Cap Deck   |
| LSDFCAP |              | Base Cover Cap Flush  |

#### **DECK MOUNT**

| MODEL   | SWL per pair | DESCRIPTION           |
|---------|--------------|-----------------------|
| LSD75SD | 75kg         | Slider, deck mount    |
| LSD75ST | 75kg         | Slider, transom mount |
| LSD75SF | 75kg         | Slider, flush mount   |
| LSDCAP  |              | Base Cover Cap Deck   |
| LSDFCAP |              | Base Cover Cap Flush  |