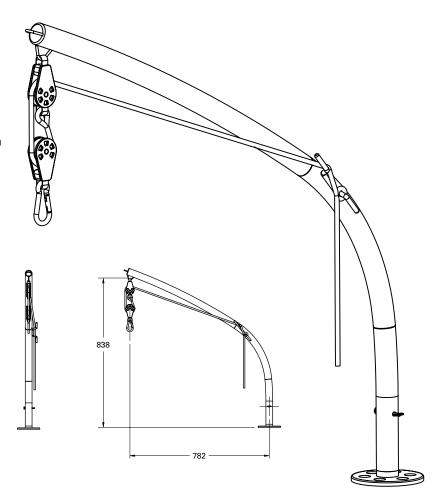

### LSD125

A robust design of tube davit made with across-boat stowage in mind.

### **FEATURES**

- Rotate when not in use
- Capacity 125kg per pair, according to model
- Sliding arm to hold dinghy secure
- Simply removed
- Made from polished 316 stainless steel
- Custom and standard transom brackets available
- Can be deck mounted
- Hand winch operation

## LSD75

A robust design of tube davit made with across-boat stowage in mind.

### **FEATURES**

- Rotate when not in use
- Capacity 75kg per pair, according to model
- Sliding arm to hold dinghy secure
- Simply removed
- Made from polished 316 stainless steel
- Custom and standard transom brackets available
- Can be deck mounted