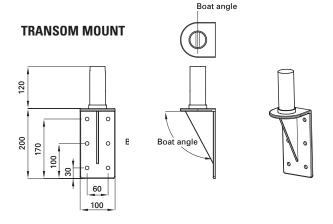

### **FEATURES**

- Rotate when not in use
- Capacity 125kg per pair, according to model
- Sliding arm to hold dinghy secure
- Simply removed
- Made from polished 316 stainless steel
- Custom and standard transom brackets available
- Can be deck mounted
- Hand winch operation

#### **DECK MOUNT**

| MODEL   | SWL per pair | DESCRIPTION           |
|---------|--------------|-----------------------|
| LSD125D | 125kg        | Slider, deck mount    |
| LSD125T | 125kg        | Slider, transom mount |
| LSD125F | 125kg        | Slider, flush mount   |
| LSDCAP  |              | Base Cover Cap Deck   |
| LSDFCAP |              | Base Cover Cap Flush  |