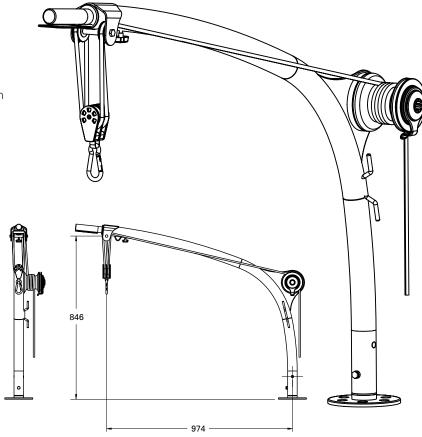

### LSD125

A robust design of tube davit made with across-boat stowage in mind.

### **FEATURES**

- Rotate when not in use
- Capacity 125kg per pair, according to model
- Sliding arm to hold dinghy secure
- Simply removed
- Made from polished 316 stainless steel
- Custom and standard transom brackets available
- Can be deck mounted
- Hand winch operation