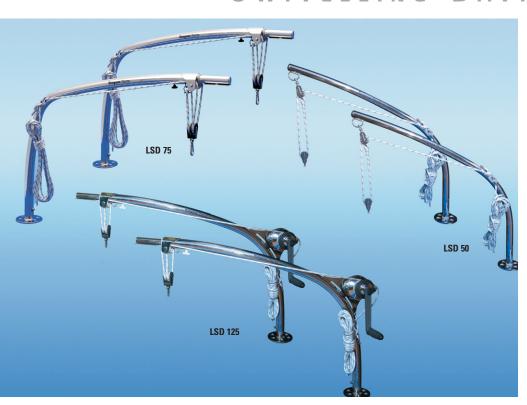

### SWIVELLING DAVITS

A robust design of tube
Davit, cleverly designed
to offer across boat
stowage. There are
three options in this
Simpson Davits range.

Advanced Stainless
• Engineering •

### LSD125

A robust design of tube davit made with across-boat stowage in mind.

## LSD75

A robust design of tube davit made with across-boat stowage in mind.

### LSD50

A robust design of tube davit made with across-boat stowage in mind.