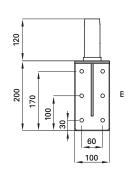

### LSD125

A robust design of tube davit made with across-boat stowage in mind.

### **FEATURES**

- Rotate when not in use
- Capacity 125kg per pair, according to model
- Sliding arm to hold dinghy secure
- Simply removed
- Made from polished 316 stainless steel
- Custom and standard transom brackets available
- Can be deck mounted
- Hand winch operation

#### **DECK MOUNT**

| MODEL   | SWL per pair | DESCRIPTION           |
|---------|--------------|-----------------------|
| LSD125D | 125kg        | Slider, deck mount    |
| LSD125T | 125kg        | Slider, transom mount |
| LSD125F | 125kg        | Slider, flush mount   |
| LSDCAP  |              | Base Cover Cap Deck   |
| LSDFCAP |              | Base Cover Cap Flush  |