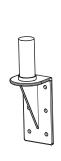

## SWIVELLING DAVITS 75KG

# **Simpson** Davits

## LSD75

A robust design of tube davit made with across-boat stowage in mind.

### **FEATURES**

- Rotate when not in use
- Capacity 75kg per pair, according to model
- Sliding arm to hold dinghy secure
- Simply removed
- Made from polished 316 stainless steel
- Custom and standard transom brackets available
- Can be deck mounted